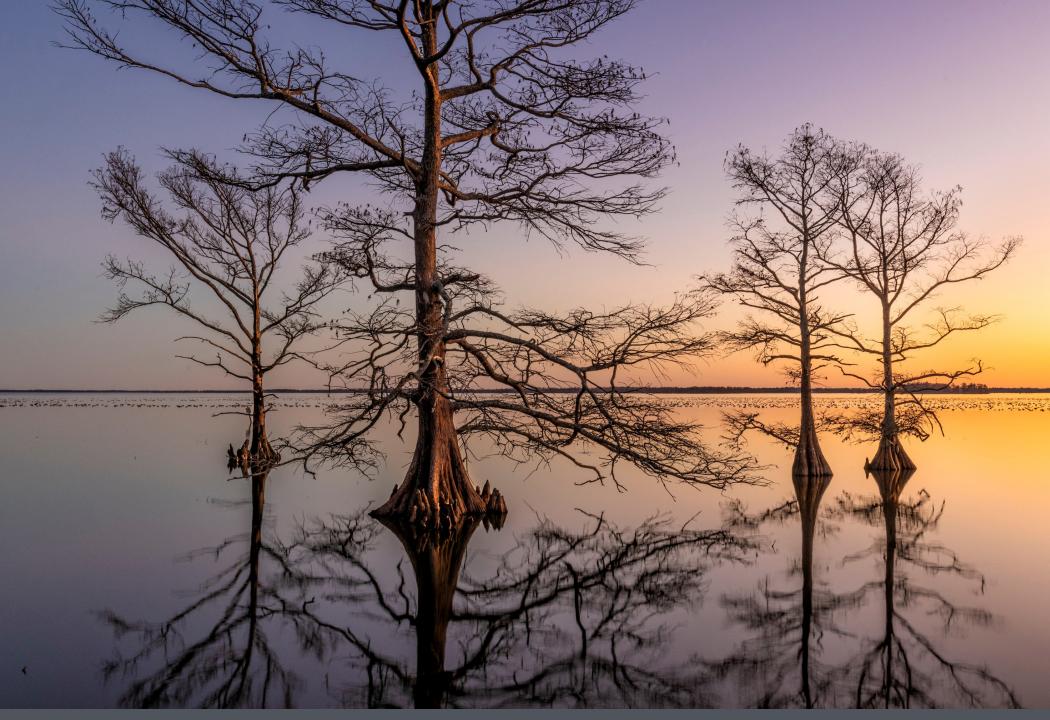

WINNER NC CATEGORY: "Cypress Sunset Reflections" - Photographed at Lake Mattamuskeet, NC (Camera: Nikon D850 35mm focal length)
Photographer: Kathryn McConnell Greven, MD (Radiation Oncologist in Winston-Salem, NC; NCMS member since 1983)

Photographer's perspective: "This was taken December 2019 at Lake Mattamuskeet as the sun was setting. The small dots on the lake are a variety of swans and birds that inhabit this area of eastern North Carolina. I love the look of the cypress tree branches."